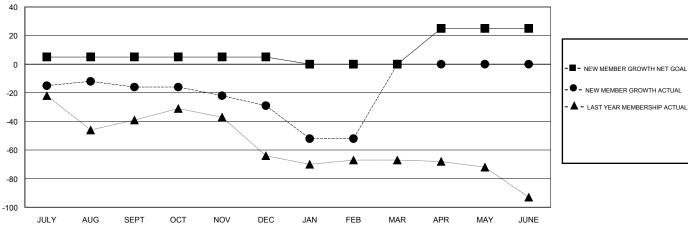

## GOALS AND ACTUAL MEMBERS CUMULATIVE

| DROPPED CLUBS: 2          |    | 20 CLUBS OF 40 ADDED 1 OR MORE | GENDER DISTRIBUTION             |              |     |
|---------------------------|----|--------------------------------|---------------------------------|--------------|-----|
|                           |    | NEW MEMBERS                    | MALE                            | 682 (70.97%) |     |
|                           |    |                                | FEMALE                          | 279 (29.03%) |     |
| DROPPED MEMBERS           |    |                                |                                 |              |     |
| DECEASED                  | 14 | CLICK HERE FOR CUMULATIVE      | TOTAL FAMILY UNIT MEMBERS       |              | 188 |
| CLUB CANCELLED 0 OTHER 77 |    | MEMBERSHIP DATA                |                                 |              | 0.5 |
|                           |    |                                | FAMILY MEMBERS PAYING HALF DUES |              | 95  |
| TOTAL                     | 91 |                                |                                 |              |     |